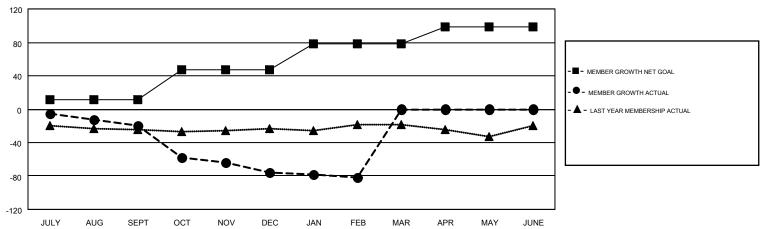

## GOALS AND ACTUAL MEMBERS CUMULATIVE

| DROPPED CLUBS: 2  DROPPED MEMBERS |     | 20 CLUBS OF 57 ADDED 1 OR MORE<br>NEW MEMBERS | GENDER DISTRIE  MALE  FEMALE | 618 (62.11%)<br>377 (37.89%) |     |
|-----------------------------------|-----|-----------------------------------------------|------------------------------|------------------------------|-----|
| DECEASED                          | 12  | CLICK HERE FOR CUMULATIVE                     | TOTAL FAMILY UNIT MEMBERS    |                              | 201 |
| CLUB CANCELLED 1 OTHER 108        |     | MEMBERSHIP DATA                               | FAMILY MEMBERS PAYING HALF   |                              | 104 |
| TOTAL                             | 121 |                                               | DUES                         |                              |     |

## GMT MONTHLY MEMBERSHIP PROGRESS REPORT

Results as of: 2/28/2019

**LOCATION: NEW MEXICO** 

Multiple District 40

WILLIAM PHILLIPI GMT CA 1

|               | Club          | s         |               | Members               |                           |                         |                                                    |  |
|---------------|---------------|-----------|---------------|-----------------------|---------------------------|-------------------------|----------------------------------------------------|--|
|               | RESULTS FOR   | 2018-2019 |               | RESULTS FOR 2018-2019 |                           |                         |                                                    |  |
| QUARTER       | NEW CLUB GOAL | NEW CLUBS | DROPPED CLUBS | QUARTER               | MEMBER GROWTH NET<br>GOAL | MEMBER GROWTH<br>ACTUAL | DROPPED<br>MEMBERS ACTUAL<br>(including transfers) |  |
| JULY/AUG/SEPT | 2             | 0         | 0             | JULY/AUG/SEPT         | 11                        | 29                      | 43                                                 |  |
| OCT/NOV/DEC   | 3             | 0         | 2             | OCT/NOV/DEC           | 36                        | 10                      | 63                                                 |  |
| JAN/FEB/MAR   | 3             | 0         | 0             | JAN/FEB/MAR           | 31                        | 9                       | 15                                                 |  |
| APR/MAY/JUNE  | 2             | 0         | 0             | APR/MAY/JUNE          | 21                        | 0                       | 0                                                  |  |