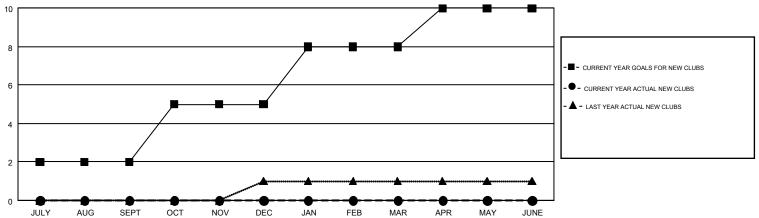

## GOALS AND ACTUAL NEW CLUBS CUMULATIVE

## GMT MONTHLY MEMBERSHIP PROGRESS REPORT

Results as of: 2/28/2019

**LOCATION: NEW MEXICO** 

Multiple District 40

WILLIAM PHILLIPI GMT CA 1

|               | Club          | s         |               | Members               |                           |                         |                                                    |  |
|---------------|---------------|-----------|---------------|-----------------------|---------------------------|-------------------------|----------------------------------------------------|--|
|               | RESULTS FOR   | 2018-2019 |               | RESULTS FOR 2018-2019 |                           |                         |                                                    |  |
| QUARTER       | NEW CLUB GOAL | NEW CLUBS | DROPPED CLUBS | QUARTER               | MEMBER GROWTH NET<br>GOAL | MEMBER GROWTH<br>ACTUAL | DROPPED<br>MEMBERS ACTUAL<br>(including transfers) |  |
| JULY/AUG/SEPT | 2             | 0         | 0             | JULY/AUG/SEPT         | 11                        | 29                      | 43                                                 |  |
| OCT/NOV/DEC   | 3             | 0         | 2             | OCT/NOV/DEC           | 36                        | 10                      | 63                                                 |  |
| JAN/FEB/MAR   | 3             | 0         | 0             | JAN/FEB/MAR           | 31                        | 9                       | 15                                                 |  |
| APR/MAY/JUNE  | 2             | 0         | 0             | APR/MAY/JUNE          | 21                        | 0                       | 0                                                  |  |